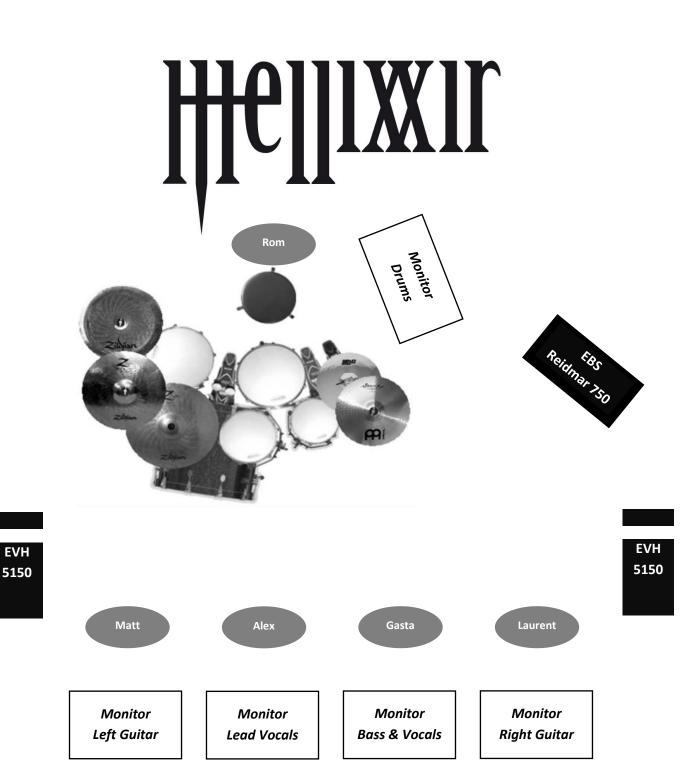

| SET UP                 |                                                     |
|------------------------|-----------------------------------------------------|
| Left Guitar (Matt)     | - 1xSM57 or similar (e609, C414, MD421)             |
| Right Guitar (Laurent) | - 1xSM57 or similar (e609, C414, MD421)             |
| Bass Guitar (Gasta)    | - 1xDI                                              |
|                        | - 1xD112 or similar (BETA52, MD421)                 |
| Drums (Rom)            | - Snare: 1xBETA57 or similar (SM57, e604)           |
|                        | - Toms: 3xBETA98 or similar (MD421, e604, SM57)     |
|                        | - Kick: 1xBETA91 or similar (SM91, BETA52)          |
|                        | - Trigger: 1xDI (mono - 1x6.35mm jack)              |
|                        | - Charley : 1xSM81 or similar (C451, MK012, KM184)  |
|                        | - Overheads: 2xC414 or similar (C451, KM184, MK012) |
| Samples                | - 2xDI (stereo - 2x6.35mm jack)                     |
| Vocals (Alex & Gasta)  | - 2xSM58                                            |